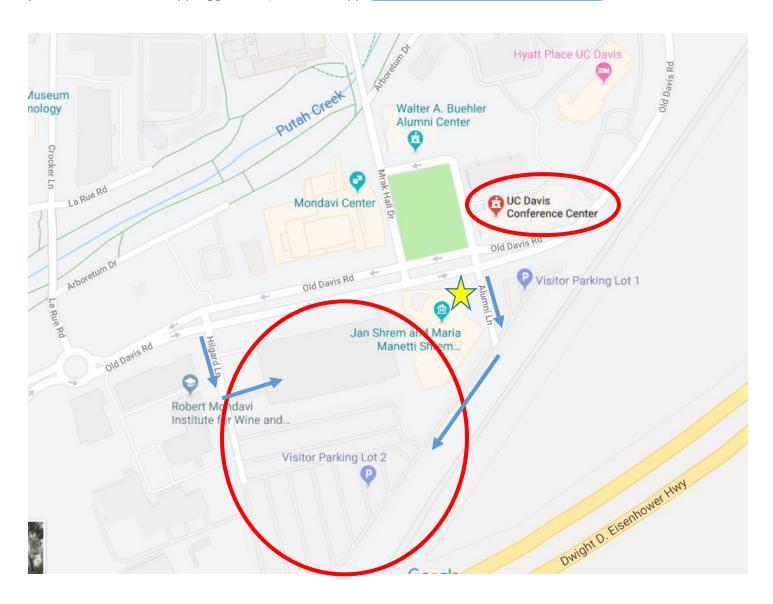

<u>Parking</u>: You will be parking in Lot 2 (circled in red below) off of Old Davis Road. You will purchase a parking pass from the mobile app AggiePark (AMP Park App: <a href="https://taps.ucdavis.edu/aggiepark">https://taps.ucdavis.edu/aggiepark</a>)